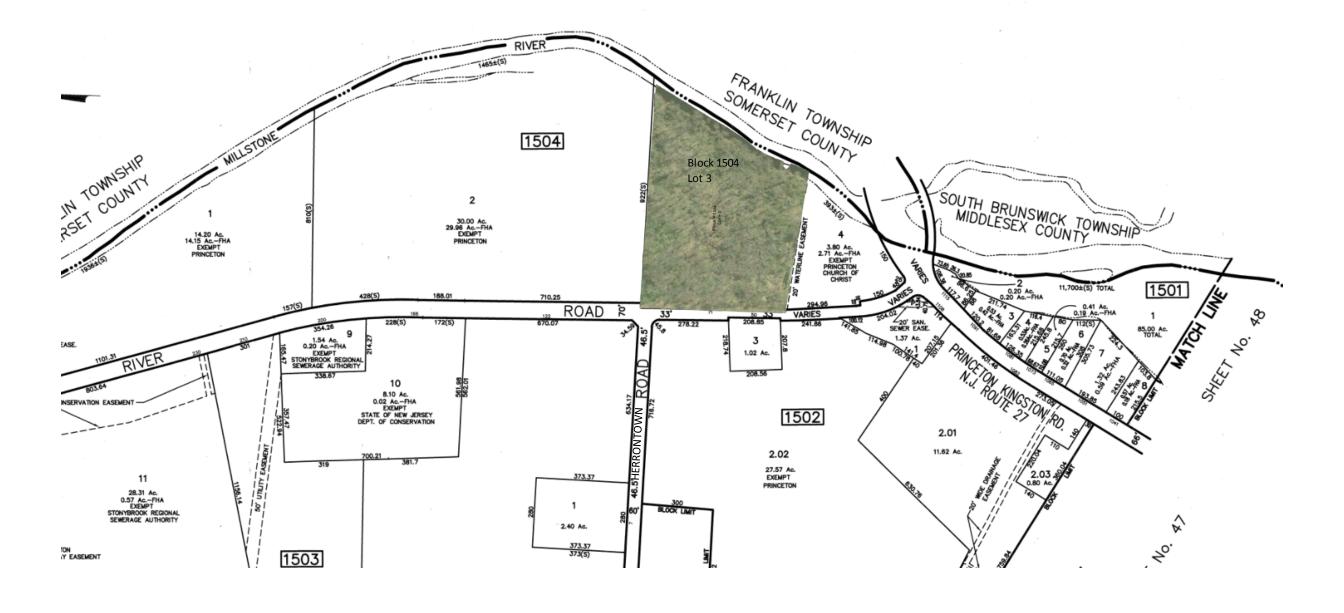

| SORTOR                                           |                                |       |                                 |                                            |           |                 |                                  |
|--------------------------------------------------|--------------------------------|-------|---------------------------------|--------------------------------------------|-----------|-----------------|----------------------------------|
| MAP # 51                                         |                                |       |                                 |                                            |           | Revised 1/17/20 |                                  |
| LOCATION AND DESCRIPTION                         | ZONING                         | ACRES | CURRENT BLOCK & LOT INFORMATION |                                            | R.E TAXES |                 | MISC. AVAILABLE                  |
| ECCATION AND DESCRIPTION                         | 20111110                       | ACKES | DEOCK & E                       | OI INICAMATION                             | 14.       | LIAKES          | WIISC. AVAILABLE                 |
| PRINCETON TOWNSHIP                               | R-4                            | 10.00 | Totals                          |                                            | \$        | 31.71           | _TITLE INSURANCE                 |
| (MERCER COUNTY)                                  | .75 acre                       |       |                                 |                                            |           |                 |                                  |
|                                                  | 62.5' frontage                 |       | B 1504                          | Owmer: Thompson Realty Co of Princeton LLC |           |                 | _PERIMETER SURVEY                |
| 71 River Road with 573' of frontage.             | 125' width                     |       | L 3                             |                                            |           |                 |                                  |
| Wooded land along the Millstone River. Water and | 125' depth                     | 10.00 |                                 |                                            |           |                 | X_TOPO SURVEY                    |
| sewer in road. 2.5 miles to Palmer Square.       | 25' front yard                 |       |                                 | Code in the desirable and a second         |           |                 | V ARIEL BUOTO                    |
|                                                  | 15' side yard<br>15' rear yard |       |                                 | Subject to building permit for one house.  |           |                 | X_ARIEL PHOTO                    |
|                                                  | 15% max. bldg. cvg.            |       |                                 | for one nouse.                             |           |                 | _SKETCH PLATS                    |
|                                                  | 1370 max. blug. evg.           |       |                                 | extensive wetlands                         |           |                 | _SKETCHT EATS                    |
|                                                  |                                |       |                                 |                                            |           |                 | _SOIL & PERC. TESTS              |
|                                                  |                                |       |                                 |                                            |           |                 | _SUBDIVISION MAPS                |
|                                                  |                                |       |                                 |                                            |           |                 | _SOIL SURVEY                     |
|                                                  |                                |       |                                 |                                            |           |                 | X_WETLANDS INFO<br>AND/OR REPORT |
|                                                  |                                |       |                                 |                                            |           |                 |                                  |
|                                                  |                                |       |                                 |                                            |           |                 |                                  |
|                                                  |                                |       |                                 |                                            |           |                 |                                  |
|                                                  |                                |       |                                 |                                            |           |                 |                                  |
|                                                  |                                |       |                                 |                                            |           |                 |                                  |